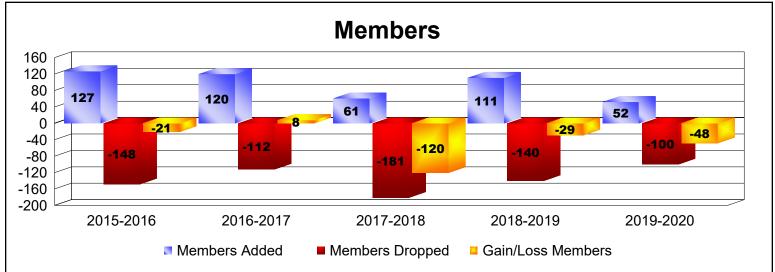

District 1 F

As of June 2020 Cumulative

| Year      | New<br>Clubs | Dropped<br>Clubs | Gain/<br>Loss<br>Clubs | New<br>Members | Charter<br>Members | Reinstate<br>Members | Transfer<br>Members | Total<br>Member<br>Added | Total<br>Members<br>Dropped | Gain/<br>Loss<br>Members |
|-----------|--------------|------------------|------------------------|----------------|--------------------|----------------------|---------------------|--------------------------|-----------------------------|--------------------------|
| 2015-2016 | 0            | -3               | -3                     | 98             | 7                  | 14                   | 8                   | 127                      | -148                        | -21                      |
| 2016-2017 | 0            | 0                | 0                      | 114            | 0                  | 3                    | 3                   | 120                      | -112                        | 8                        |
| 2017-2018 | 0            | -3               | -3                     | 43             | 0                  | 10                   | 8                   | 61                       | -181                        | -120                     |
| 2018-2019 | 0            | -2               | -2                     | 77             | 10                 | 5                    | 19                  | 111                      | -140                        | -29                      |
| 2019-2020 | 0            | 0                | 0                      | 43             | 1                  | 2                    | 6                   | 52                       | -100                        | -48                      |
| Average   | 0            | -2               | -2                     | 75             | 4                  | 7                    | 9                   | 94                       | -136                        | -42                      |