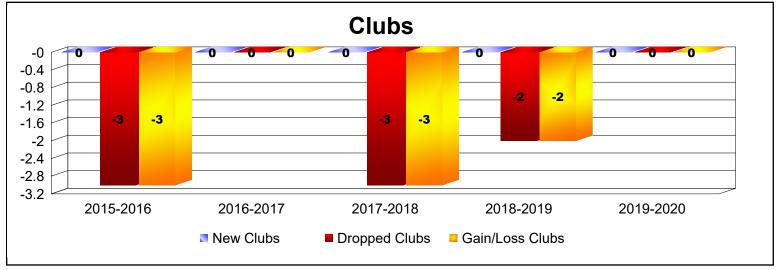

District 1 F

As of June 2020 Cumulative

| Year      | New<br>Clubs | Dropped<br>Clubs | Gain/<br>Loss<br>Clubs | New<br>Members | Charter<br>Members | Reinstate<br>Members | Transfer<br>Members | Total<br>Member<br>Added | Total<br>Members<br>Dropped | Gain/<br>Loss<br>Members |
|-----------|--------------|------------------|------------------------|----------------|--------------------|----------------------|---------------------|--------------------------|-----------------------------|--------------------------|
| 2015-2016 | 0            | -3               | -3                     | 98             | 7                  | 14                   | 8                   | 127                      | -148                        | -21                      |
| 2016-2017 | 0            | 0                | 0                      | 114            | 0                  | 3                    | 3                   | 120                      | -112                        | 8                        |
| 2017-2018 | 0            | -3               | -3                     | 43             | 0                  | 10                   | 8                   | 61                       | -181                        | -120                     |
| 2018-2019 | 0            | -2               | -2                     | 77             | 10                 | 5                    | 19                  | 111                      | -140                        | -29                      |
| 2019-2020 | 0            | 0                | 0                      | 43             | 1                  | 2                    | 6                   | 52                       | -100                        | -48                      |
| Average   | 0            | -2               | -2                     | 75             | 4                  | 7                    | 9                   | 94                       | -136                        | -42                      |